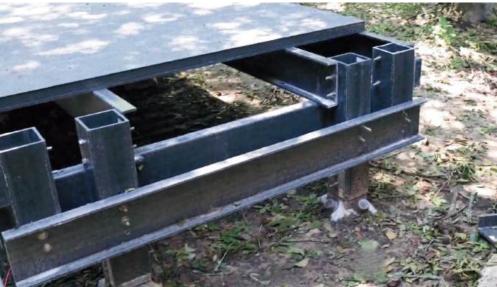

## **SOLUTION**

DEFI came up with a complete FRP solution consisting of an FRP substructure and FRP decking. The substructure consisted of square tube bases, channel frames and a FRP curb to keep pedestrians from entering dangerous areas. The FRP deckboard is impregnated with a grit top to minimize slips when the areas are wet. The FRP that DEFI Structural Fiberglass supplied will last multiple years longer than typical construction materials as well as no maintenance.

## **PRODUCTS TYPICALLY USED:**

Square Tube Channel Angle Deckboard