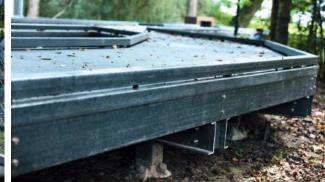

## **SOLUTION**

DEFI came up with a complete FRP solution consisting of an FRP substructure and FRP decking. The substructure consisted of square tube bases, channel frames and a FRP curb to keep pedestrians from entering dangerous areas. The FRP deckboard is impregnated with a grit top to minimize slips when the areas are wet. The FRP that DEFI Structural Fiberglass supplied will last multiple years longer than typical construction materials as well as no maintenance.

## **PRODUCTS TYPICALLY USED:**

Square Tube Channel Angle Deckboard