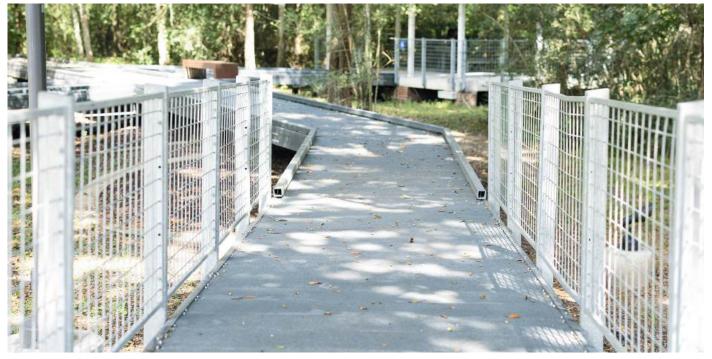

## **ELEVATED PEDESTRIAN WALKWAY**

DEFI Structural Fiberglass was asked to help a local rest stop with issues involving wet areas, rotting structures, and safety for pedestrians. The client needed a cost effective solution to battle their issues and DEFI delivered.

## **CHALLENGE**

The area in question is prone to standing water for long periods of time due to it being a wetland area. The client had timber and cheap plastic composite decking in place that had rotted and warped which created safety issues for not only pedestrians/visitors to the rest stop as well as people working to maintain the area.

## **SOLUTION**

DEFI came up with a complete FRP solution consisting of an FRP substructure and FRP decking. The substructure consisted of square tube bases, channel frames and a FRP curb to keep pedestrians from entering dangerous areas. The FRP deckboard is impregnated with a grit top to minimize slips when the areas are wet. The FRP that DEFI Structural Fiberglass supplied will last multiple years longer than typical construction materials as well as no maintenance.