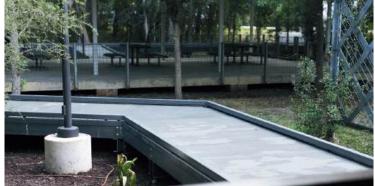

## **ELEVATED PEDESTRIAN WALKWAY**

DEFI Structural Fiberglass was asked to help a local rest stop with issues involving wet areas, rotting structures, and safety for pedestrians. The client needed a cost effective solution to battle their issues and DEFI delivered.

## **CHALLENGE**

The area in question is prone to standing water for long periods of time due to it being a wetland area. The client had timber and cheap plastic composite decking in place that had rotted and warped which created safety issues for not only pedestrians/visitors to the rest stop as well as people working to maintain the area.

## **SOLUTION**

DEFI came up with a complete FRP solution consisting of an FRP substructure and FRP decking. The substructure consisted of square tube bases, channel frames and a FRP curb to keep pedestrians from entering dangerous areas. The FRP deckboard is impregnated with a grit top to minimize slips when the areas are wet. The FRP that DEFI Structural Fiberglass supplied will last multiple years longer than typical construction materials as well as no maintenance.