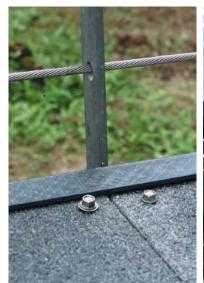

## **SOLUTION**

DEFI came up with a complete FRP solution consisting of an FRP substructure and FRP decking. The substructure consisted of square tube bases, channel frames and a FRP curb to keep pedestrians from entering dangerous areas. The FRP deckboard is impregnated with a grit top to minimize slips when the areas are wet. The FRP that DEFI Structural Fiberglass supplied will last multiple years longer than typical construction materials as well as no maintenance.