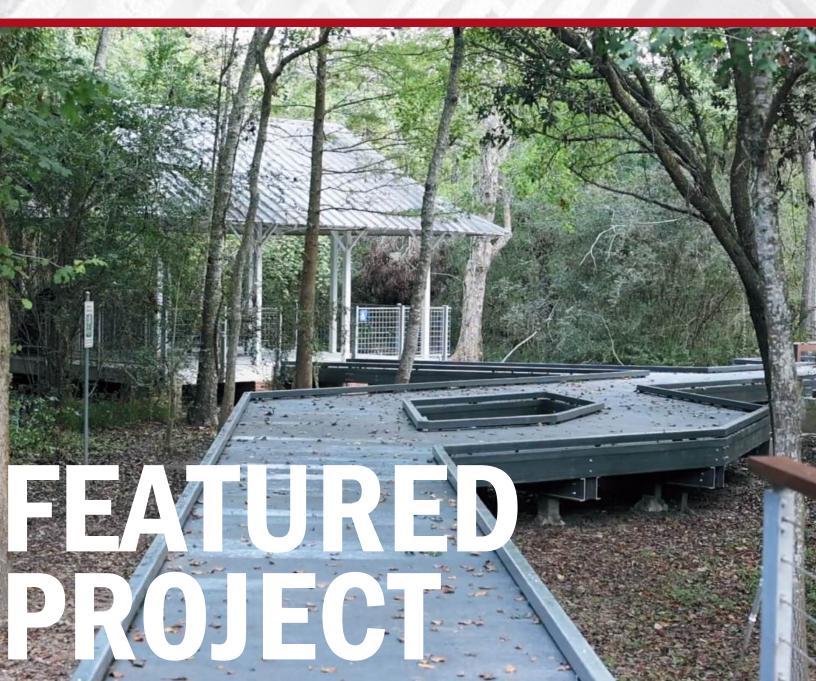

# ELEVATED PEDESTRIAN WALKWAY

## **ELEVATED PEDESTRIAN WALKWAY**

DEFI Structural Fiberglass was asked to help a local rest stop with issues involving wet areas, rotting structures, and safety for pedestrians. The client needed a cost effective solution to battle their issues and DEFI delivered.

## **CHALLENGE**

The area in question is prone to standing water for long periods of time due to it being a wetland area. The client had timber and cheap plastic composite decking in place that had rotted and warped which created safety issues for not only pedestrians/visitors to the rest stop as well as people working to maintain the area.

## **SOLUTION**

DEFI came up with a complete FRP solution consisting of an FRP substructure and FRP decking. The substructure consisted of square tube bases, channel frames and a FRP curb to keep pedestrians from entering dangerous areas. The FRP deckboard is impregnated with a grit top to minimize slips when the areas are wet. The FRP that DEFI Structural Fiberglass supplied will last multiple years longer than typical construction materials as well as no maintenance.