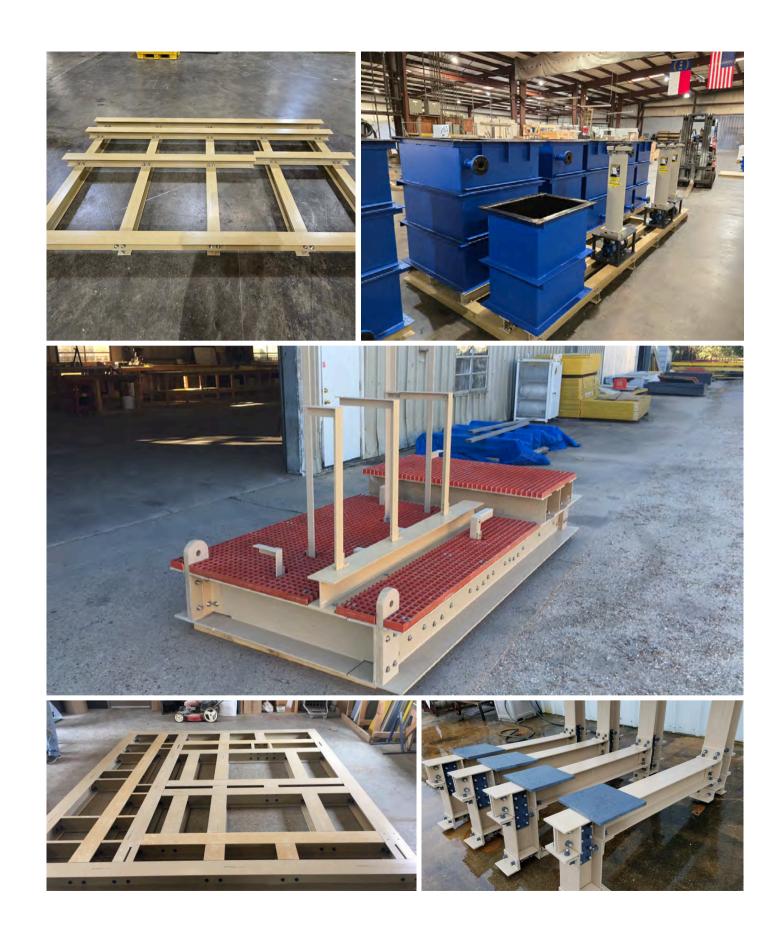

# FIBERGLASS SKIDS

Chemical Processing Industries have huge issues with the corrosion of pump skids and equipment skids that are manufactured out of galvanized or coated steel. Due to chemical spills and leaks, steel skids will corrode causing costly operational issues. FRP Products provided the perfect solution for these operational issues, delivering high corrosion resistance and long-term solutions.

### **SOLUTION**

Customers, end users, and OEMs contact DEFI Structural Fiberglass looking for solutions using a combination of FRP Wide Flange Beams, Angles, Channels, and Fiberglass Grating. We can come up with a solution to meet the project requirements. Corrosion-resistant and 1/3 the weight of steel, FRP is the outstanding choice for a long-lasting investment.

### **APPLICATIONS:**

- Pump Skids
- Equipment Skids
- Chemical Injection Skids
  Tank Stands

### **PRODUCTS TYPICALLY USED:**

DEFI Structural Beams Angle and Channels DEFI Molded Grating