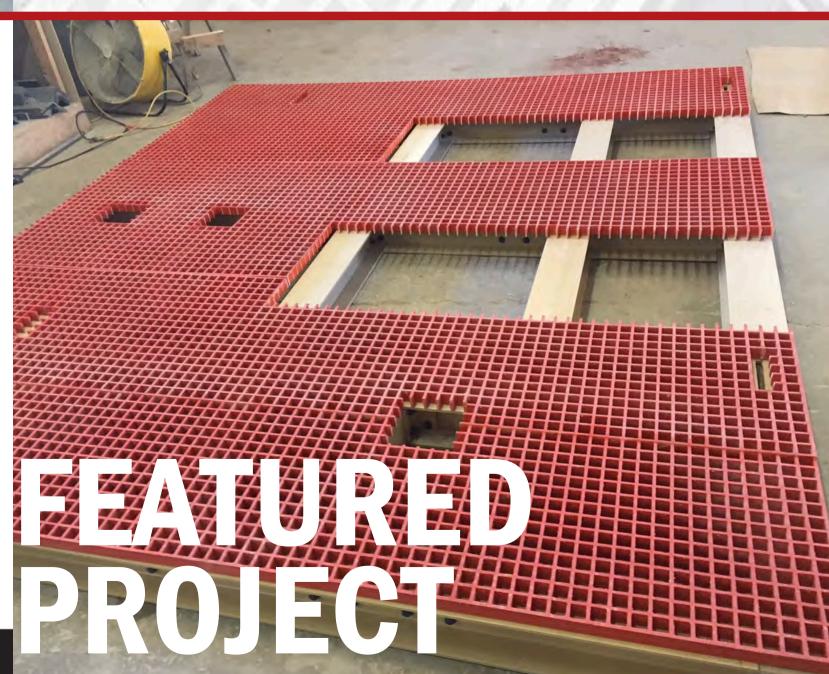

# FIBERGLASS SKIDS

Chemical Processing Industries have huge issues with the corrosion of pump skids and equipment skids that are manufactured out of galvanized or coated steel. Due to chemical spills and leaks, steel skids will corrode causing costly operational issues. FRP Products provided the perfect solution for these operational issues, delivering high corrosion resistance and long-term solutions.

### **SOLUTION**

Customers, end users, and OEMs contact DEFI Structural Fiberglass looking for solutions using a combination of FRP Wide Flange Beams, Angles, Channels, and Fiberglass Grating. We can come up with a solution to meet the project requirements. Corrosion-resistant and 1/3 the weight of steel, FRP is the outstanding choice for a long-lasting investment.

### **PRODUCTS TYPICALLY USED:**

DEFI Structural Beams Angle and Channels DEFI Molded Grating